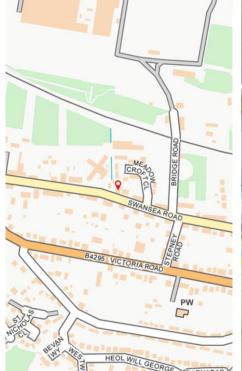

#### **LOCATION**

The subject premises is located along a prominent main road position, directly off Swansea Road which is a relatively busy thoroughfare within the village of Waunarlwydd.

Waunarlwydd is a popular village located approximately 4 miles to the west of Swansea city centre. The property is also located within a reasonable range of amenities/ facilities available in the nearby towns of Gorseinon and Llanelli, which are within a short driving distance.

The subject premises also affords ease of access to the B4295, providing direct road links to the main A484, while the M4 Motorway (J48) is approximately 4 miles away in a northerly direction.