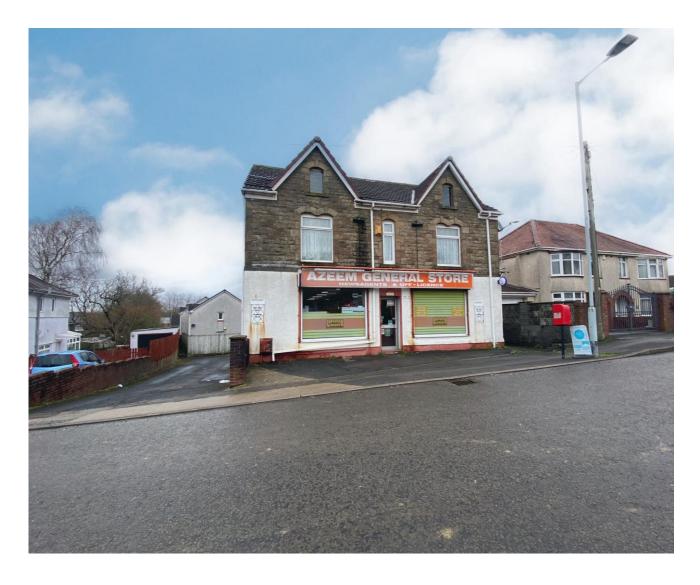

# FOR SALE/ TO LET

RFTΔII WITH 2 RFD FI ΔT

232-234 Swansea Road, Waunarlwydd, Swansea, SA5 4SN

- TWO STOREY MIXED USE PREMISES
- CONVENIENCE STORE WITH SALES AREA OF 95.24 SQ.M (1,025 SQ. FT.)
- 2 BEDROOM SELF-CONTAINED FLAT OVER THE FIRST FLOOR
- PROMINENT MAIN ROAD POSITION

## 232-234 Swansea Road, Waunarlwydd, Swansea, SA5 4SN

#### **LOCATION**

The subject premises is located along a prominent main road position, directly off Swansea Road which is a relatively busy thoroughfare within the village of Waunarlwydd.

Waunarlwydd is a popular village located approximately 4 miles to the west of Swansea city centre. The property is also located within a reasonable range of amenities/ facilities available in the nearby towns of Gorseinon and Llanelli, which are within a short driving distance.

#### **DESCRIPTION**

The property comprises a double fronted, two storey, mixed use building located along a prominent busy thoroughfare within the village of Waunarlwydd.

Internally, the premises comprises a large ground floor retail unit, currently occupied for use as a convenience store, accommodating the main sales area to the front, which is also supported by ancillary accommodation to the rear including a small store area and w.c. facilities.