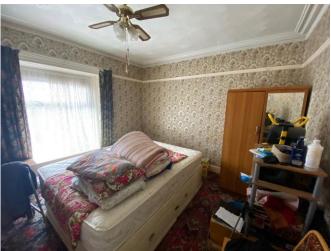

The remaining accommodation arranged over the first floor comprises self-contained residential accommodation benefiting from two bedrooms, the lounge, shower room and kitchen.

An additional storage yard/ designated parking area is also available to the rear over sloping driveway to the side of the property. We have also been advised that the rear yard benefits from a right of way, to be retained for the neighbouring occupier as a means of access to their property. The rear yard currently accommodates a steel storage container and a prefabricated single garage unit.

#### FIRST FLOOR

Gross Internal Area: 70.02 sq.m (753.74 sq. ft.)

Landing with door to.

Kitchen: 3.42m x 3.26m

Lounge: 5.35m x 3.40m

Bedroom 1 (front): 3.95m x 3.40m

Bedroom 2 (rear): 3.95m x 3.49m

Shower Room with shower, w.c. and wash hand basin.