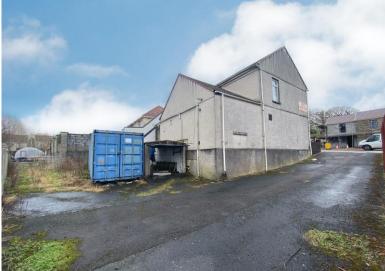

The remaining accommodation arranged over the first floor comprises self-contained residential accommodation benefiting from two bedrooms, the lounge, shower room and kitchen.

An additional storage yard/ designated parking area is also available to the rear over sloping driveway to the side of the property. We have also been advised that the rear yard benefits from a right of way, to be retained for the neighbouring occupier as a means of access to their property. The rear yard currently accommodates a steel storage container and a prefabricated single garage unit.