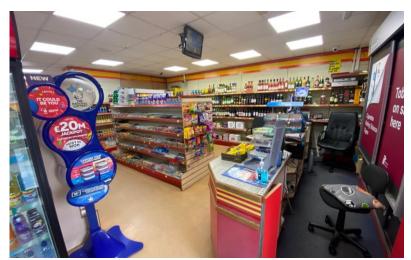

#### **DESCRIPTION**

The property comprises a double fronted, two storey, mixed use building located along a prominent busy thoroughfare within the village of Waunarlwydd.

Internally, the premises comprises a large ground floor retail unit, currently occupied for use as a convenience store, accommodating the main sales area to the front, which is also supported by ancillary accommodation to the rear including a small store area and w.c. facilities.

### **GROUND FLOOR**

Net Internal Area: 99.27 sq.m (1,068.54 sq. ft.)

Commercial

Sales Area: 95.24 sq.m (1,025.16 sq. ft.)

Ancillary: 4.03 sq.m (43.37 sq. ft.)

comprising a small store area and w.c. facilities.