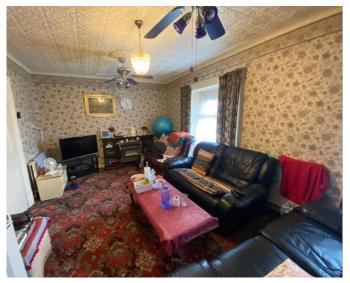

The remaining accommodation arranged over the first floor comprises self-contained residential accommodation benefiting from two bedrooms, the lounge, shower room and kitchen.

An additional storage yard/ designated parking area is also available to the rear over sloping driveway to the side of the property. We have also been advised that the rear yard benefits from a right of way, to be retained for the neighbouring occupier as a means of access to their property. The rear yard currently accommodates a steel storage container and a prefabricated single garage unit.

#### FIRST FLOOR

Gross Internal Area: 70.02 sq.m (753.74 sq. ft.)

Landing with door to.

Kitchen: 3.42m x 3.26m

Lounge: 5.35m x 3.40m

Bedroom 1 (front): 3.95m x 3.40m

Bedroom 2 (rear): 3.95m x 3.49m

Shower Room with shower, w.c. and wash hand basin.