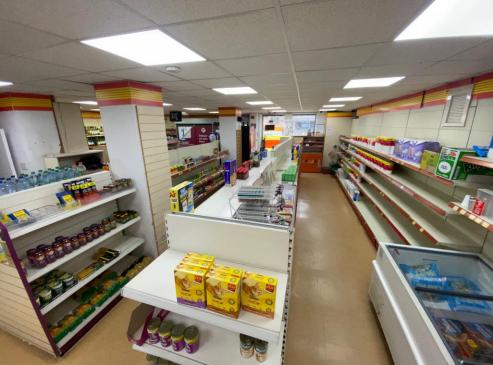

#### **DESCRIPTION**

The property comprises a double fronted, two storey, mixed use building located along a prominent busy thoroughfare within the village of Waunarlwydd.

Internally, the premises comprises a large ground floor retail unit, currently occupied for use as a convenience store, accommodating the main sales area to the front, which is also supported by ancillary accommodation to the rear including a small store area and w.c. facilities.

### **GROUND FLOOR**

Net Internal Area: 99.27 sq.m (1,068.54 sq. ft.)

Commercial

Sales Area: 95.24 sq.m (1,025.16 sq. ft.)

Ancillary: 4.03 sq.m (43.37 sq. ft.)

comprising a small store area and w.c. facilities.