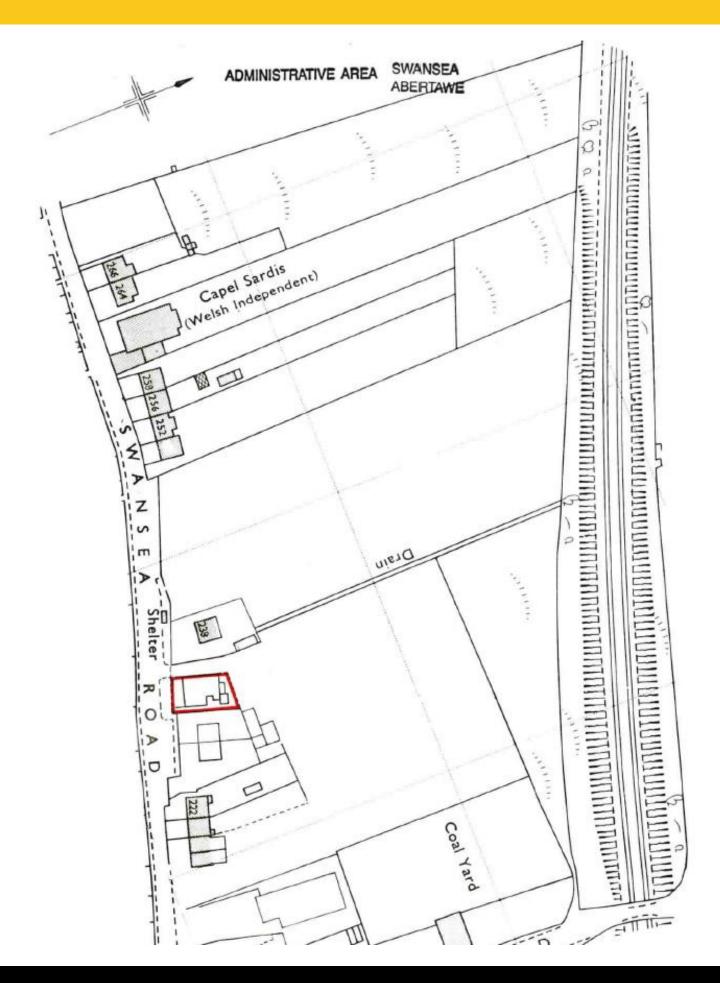

## 232-234 Swansea Road, Waunarlwydd, Swansea, SA5 4SN

#### **LOCATION**

The subject premises is located along a prominent main road position, directly off Swansea Road which is a relatively busy thoroughfare within the village of Waunarlwydd.

Waunarlwydd is a popular village located approximately 4 miles to the west of Swansea city centre. The property is also located within a reasonable range of amenities/ facilities available in the nearby towns of Gorseinon and Llanelli, which are within a short driving distance.

#### **DESCRIPTION**

The property comprises a double fronted, two storey, mixed use building located along a prominent busy thoroughfare within the village of Waunarlwydd.

Internally, the premises comprises a large ground floor retail unit, currently occupied for use as a convenience store, accommodating the main sales area to the front, which is also supported by ancillary accommodation to the rear including a small store area and w.c. facilities.